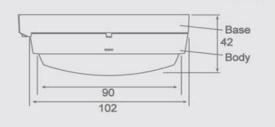

### Specification

| MODEL NO.                | FMD-WS19L         |            |                         | SENSITIVITY<br>SETTING | Comply to EN54,<br>CNS                 |
|--------------------------|-------------------|------------|-------------------------|------------------------|----------------------------------------|
| ТҮРЕ                     | 2-wire            | 3-wire     | 4-wire                  | AMBIENT TEMP.          | -10 <sup>o</sup> C ~ 55 <sup>o</sup> C |
| VOLTAGE RANGE            | 12V ~ 30V DC      |            |                         | AMBIENT<br>HUMIDITY    | 0 ~ 95%                                |
| ALARM CURENT 24V DC 30mA |                   | MATERIAL   | Fire-Proof plastics     |                        |                                        |
|                          |                   | DIMENSIONS | 102(Dia.) x 42(H)<br>mm |                        |                                        |
| CONTACT RATING           | N/A               |            | 1A@30V DC               | WEIGHT                 | 130g                                   |
| POLARIZATION             | Non-<br>polarized | Polarized  | Non-<br>polarized       | COLOR                  | White                                  |

#### DIMENSIONS

Unit:mm